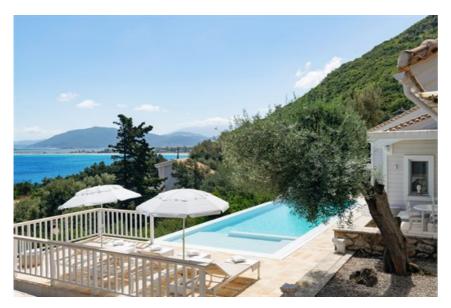

## **EPIPLEON**

Gazing out to sea from amongst its olive trees, Epipleon combines just about everything that is desirable about a holiday home: flexible space, bright, calming interiors, relaxing gardens, a dreamy al fresco dining area and that most delicious of watery trilemmas: to spend more time swimming in the sea, floating in the infinity pool, or wallowing in the plunge pool.

#### **Features**

Fabulous sea views and easy walk to a beach

Infinity pool and plunge pool Excellent ecological credentials

Furnishings, fittings and decoration at Epipleon create a light, airy atmosphere that inspires relaxation and repose.

Outside: Epipleon is hidden away in a garden of whispering olive groves overlooking the irresistible blue waters of the Ionian Sea. All the property's outdoor areas are oriented towards this view, so no matter where you are outside, whether you're dining, lounging, floating in the infinity pool or bubbling in the plunge pool, gorgeous vistas abound.

A terrace runs along the front of the property, connecting the three houses, the pool, and the panoramic sitting areas. It serves to bring guests together for convivial dinners under the stars and extends into the leafy gardens, where guests may indulge in peaceful afternoon hammock-naps amidst the shady olive trees. For all fresco dining, guests may choose between a shaded area just outside the kitchen or an area below the pool equipped with barbecue and sink.

Epipleon features a fantastic infinity pool, offering swimmers stunning views while in the pool. There is a drop from the infinity edge so we recommend children are supervised at all times. Please refer to our **general safety page** if you would like more information about infinity pools. There are also some drops around the grounds so we recommend that younger children are supervised by an adult when exploring the property.