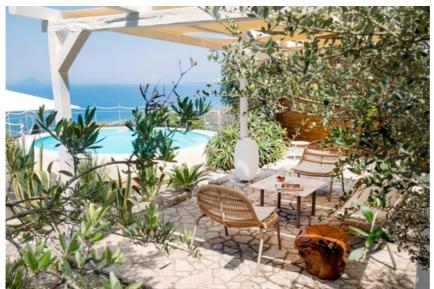

Outside: the house is set in a large rocky garden on the crest of a hill and has no other houses near it. A large shaded panoramic terrace looking out to sea is accessed from the living area and kitchen and furnished for lounging and dining. Both bedrooms have a private sea-view terrace and there are many other spots around the grounds from which you can admire one of the furthest-reaching panoramas of any of our villas.