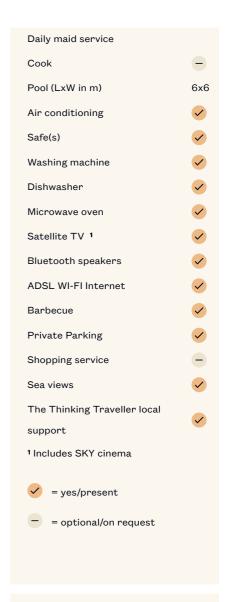

## PRICES, AVAILABILITY AND BOOKING

| Amenities              |   |
|------------------------|---|
| Americas               |   |
| Accommodates (max)     | 4 |
| Bedrooms               | 2 |
| Flexible doubles/twins | 2 |
| Bathrooms              | 2 |
| of which en suite      | 2 |
|                        |   |