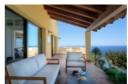

### **ABOUT THE VILLA**

4 GUESTS 2 BEDROOMS 2 BATHROOMS

**Inside:** passing through the front door one enters a spacious and stylish openplan living, dining and kitchen area with floor-length picture windows that bring the amazing views inside and provide access to the panoramic terraces and gardens. The well-equipped, practical kitchen is designed for serving both the indoor and the shady al fresco dining areas, while the sofas are arranged to take full advantage of the view.

Outside: the house is set in a large rocky garden on the crest of a hill and has no other houses near it. A large shaded panoramic terrace looking out to sea is accessed from the living area and kitchen and furnished for lounging and dining. Both bedrooms have a private sea-view terrace and there are many other spots around the grounds from which you can admire one of the furthest-reaching panoramas of any of our villas.